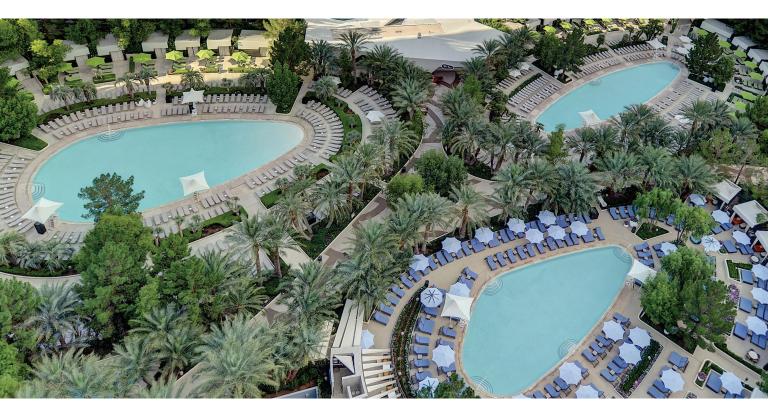

## THE POOL

Step outside, and soak in the Las Vegas sun from the desert oasis of ARIA's two ellipseshaped pools. The Pools at ARIA feature umbrellas scattered throughout the deck to provide a shady respite from the Las Vegas sun. For an additional retreat, inquire about renting one of ARIA's private cabanas, and enjoy the privacy and amenities of a fully stocked poolside escape. Max Capacity: 852