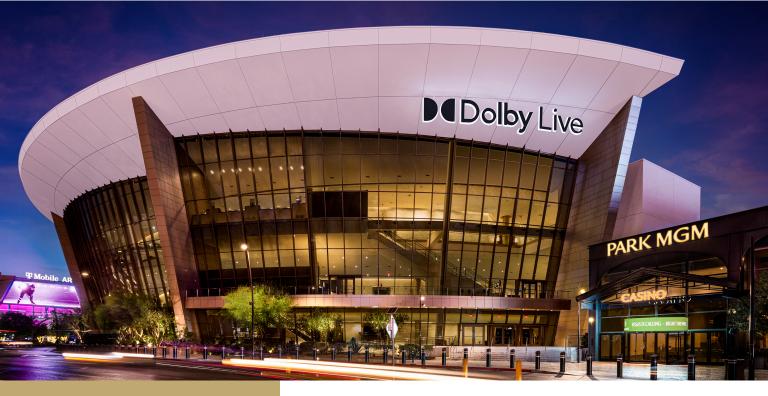

## DOLBY LIVE

Las Vegas' newest entertainment venue — hosting Lady Gaga, Bruno Mars, Usher and other celebrated performers — complements T-Mobile Arena and Toshiba Plaza while also serving as an event space for sports and conventions. Seating up to 5,300 people within its over 30,000 square feet of space, Dolby Live's floor-to-ceiling windows overlook The Strip and The Park.