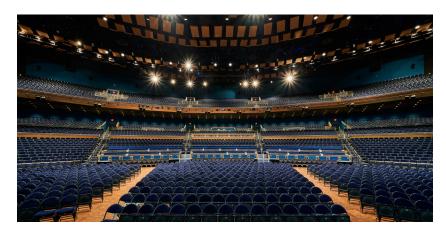

## HIGHLIGHTS

- Large, yet intimate space for up-close viewing and listening experience
- Furthest seat is only 145 feet away from the stage
- One of the widest stages in the world at 140 feet
- Dynamic seating for multiple configurations
- Three seating levels:
  Orchestra
  - Ralcony
  - Darcony
- Cutting-edge, immersive projection video wall
- Nine HD and 4K projectors
- Premium seating with bottle service
- Seven bars and terraces with views of The Strip and The Park

## DOLBY LIVE

Las Vegas' newest entertainment venue — hosting Lady Gaga, Bruno Mars, Usher and other celebrated performers — complements T-Mobile Arena and Toshiba Plaza while also serving as an event space for sports and conventions. Seating up to 5,300 people within its over 30,000 square feet of space, Dolby Live's floor-to-ceiling windows overlook The Strip and The Park.