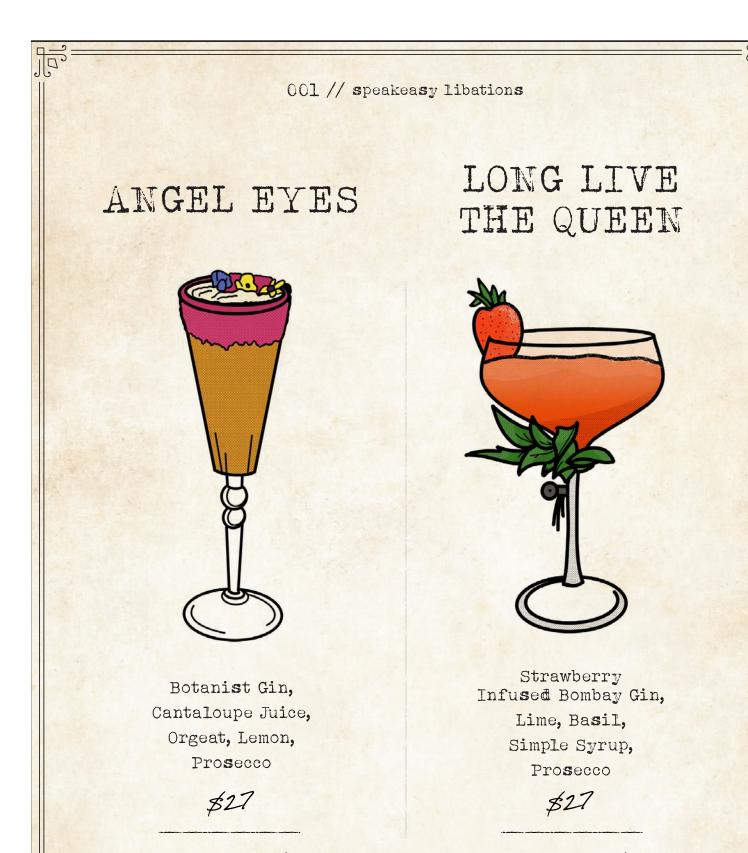

K

्यी

-J

Served with

Rose Sugar Rim, Fancy Flute

Served with

Mint Stem, Powdered Sugar, Strawberry, Coupe