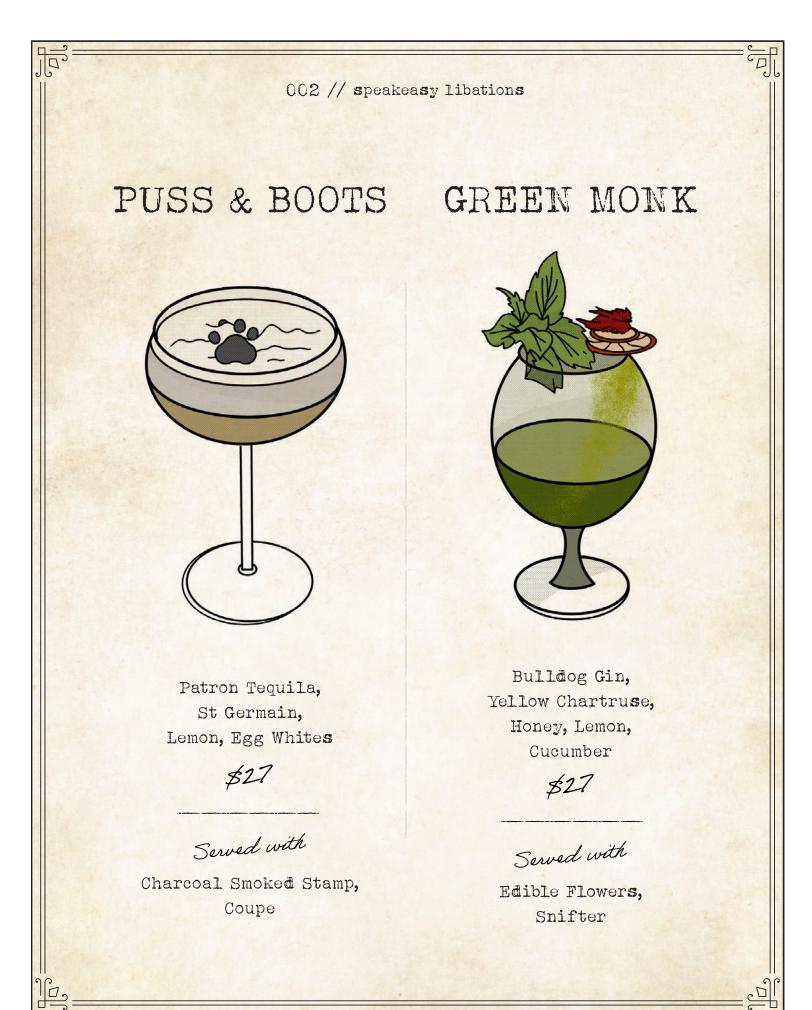

K

्यी

-J

Served with

Rose Sugar Rim, Fancy Flute

Served with

Mint Stem, Powdered Sugar, Strawberry, Coupe