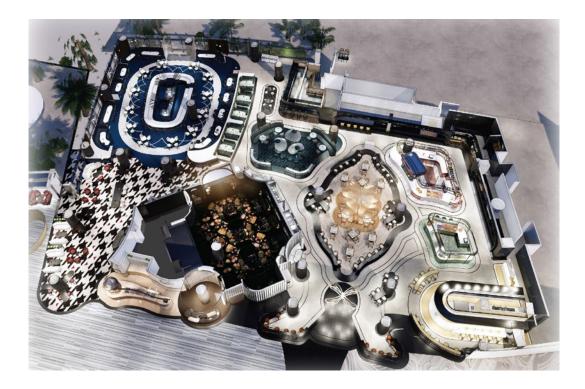

# PROPER EATS

Proper Eats Food Hall is the perfect place to host all types of social and corporate events. Offering a variety of versatile and functional spaces–as well as unmatched event design, production, and menu creation–Proper Eats provides an unparalleled event experience.

For food, the sky's the limit at Proper Eats! With mouth-watering cuisine options like Seoul Bird of London, Wexler's Deli of Los Angeles, Temaki Bar of San Diego, Egghead's breakfast style from New York, Shalom Y'all Mediterranean Cuisine and Pizzaoki from Steve Aoki there's something for everyone. Vegas favorites such as Easy's Donuts, Lola's Burgers and Laughing Buddha are also sure to please any palate. Regardless of what type of gathering one is hosting or tastes one prefers – Proper Eat has it all!

### - FEATURES -

23,847 sq ft. 13,713 square-feet of Dining Room Space Standing Reception for up to 976 Unique Culinary Experiences Secret Cocktail Lounge Full Service Bar Onsite Catering State-of-the-art sound system AV & Branding Capabilities Wifi