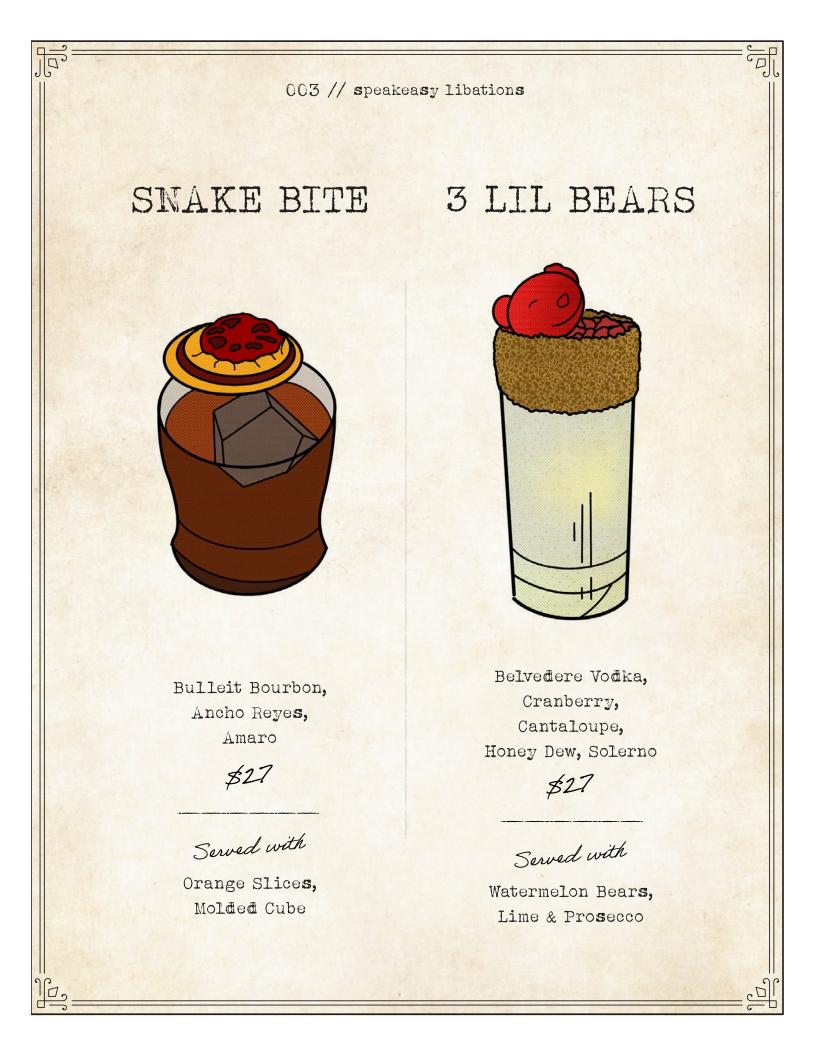

K

्यी

-J

Served with

Rose Sugar Rim, Fancy Flute

Served with

Mint Stem, Powdered Sugar, Strawberry, Coupe