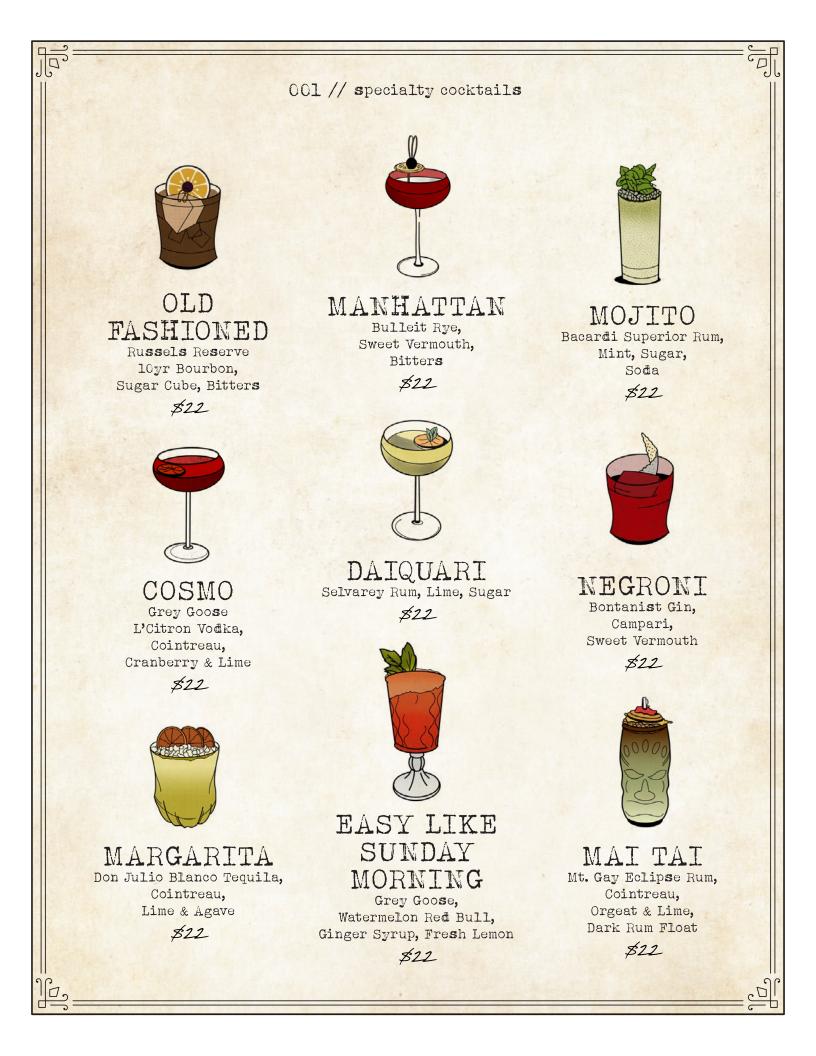

Behind the sweet is something saucy. Easy's Cocktail Lounge, a speakeasy tucked away behind a delicious, unassuming donut shop, is an intimate environment with a classic vibe and the mindset of a bygone era. The quaint speakeasy bar is a beautifully-crafted space featuring plush velvet seating, throwback energy, elusive spirits new to the market and perfectly-poured cocktails exclusive to Easy. With a beverage program designed by a master mixologist, Easy's cocktails are as palate pleasing as they are picturesque. The gin-based Happy Foraging, for instance, is a whimsical beverage served in a hand blown mushroom glass. Paired with fresh herbs and dramatic effects, guests inhale a forest scent while sipping the refreshing libation. Similarly, an over-the-top tequila-based cocktail feels akin to a day on the beach, as is served in a hand blown sea shell and surrounded by pink sea salt, mini shells and micro flowers