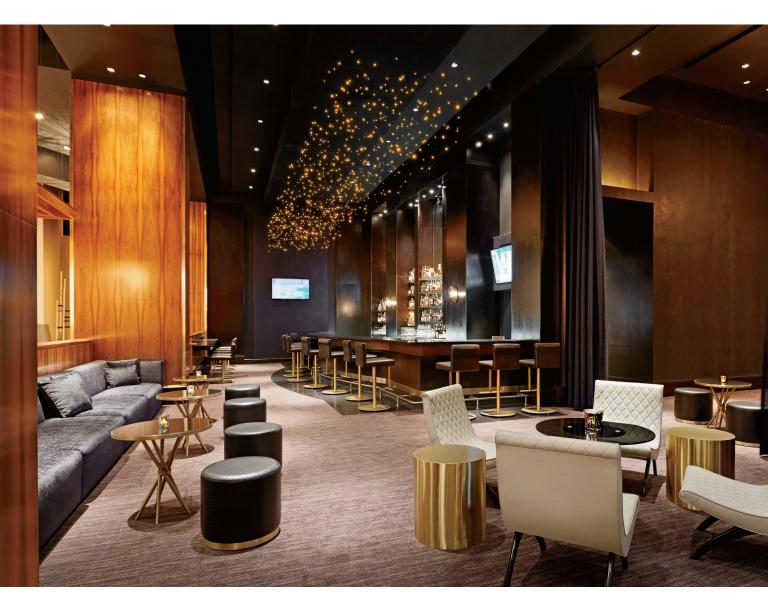

## FRANKLIN LOUNGE

Enjoy craft cocktails, appetizers and converse in our seductive lobby bar featuring a deep color palette of dark blues and bronze. Tiny lights descend from the ceiling to create the effect of fireflies in the evening sky. Gold lighting accents and cocktail tables add a touch of glamour to the room, with dramatic navy sheers draping from above. As the day turns to night, immerse yourself in the sounds of DJs and eclectic beat.