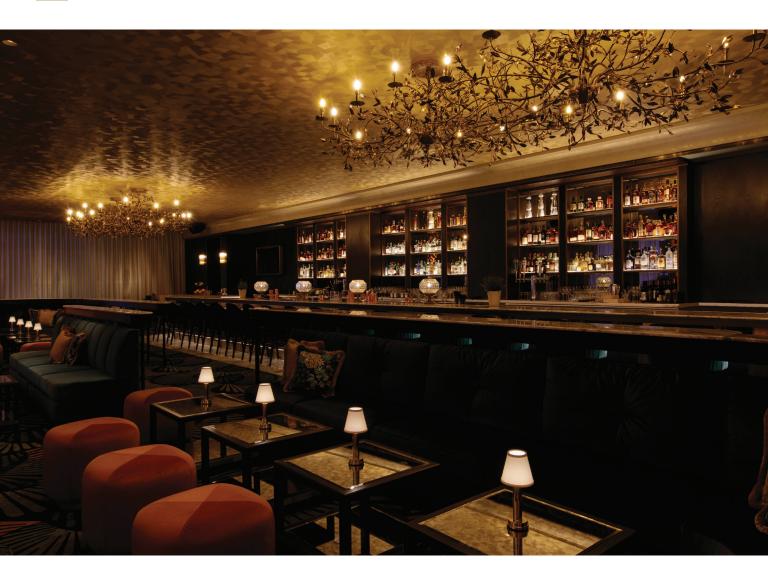

## PARK MGM

Home to the largest collection of gin in Las Vegas, Juniper takes his name from the juniper berries that brings us gin. All our cocktails on the menu have its own individual story, and we invite you to come and create your own story at this luxurious, warm and intimate lounge. Centrally located in the Park MGM Casino, the venue is perfect for groups up to 120 people. The ceiling is lined with gold branch chandeliers that takes inspiration from the beauty of the natural world into a modern design, blue velvet couches add a touch of texture and gold leafing throughout the venue brings a sense a warmth. It is the perfect venue for an intimate event. Max Capacity: 120