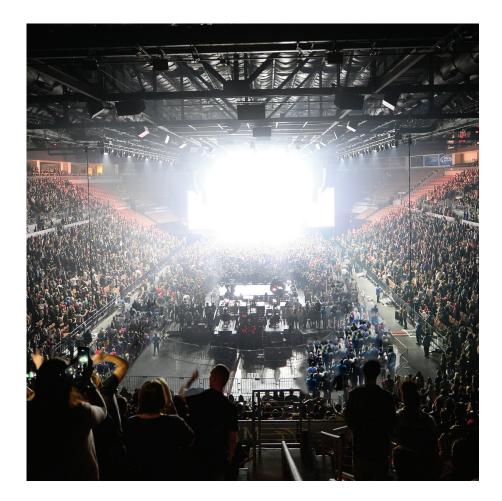

## MANDALAY BAY

This multipurpose, 12,000-seat sports, entertainment and conference complex is the setting for superstar concerts, major sporting events and national television specials. Featured performers have included the Black Eyed Peas, Keith Urban, Tim McGraw, Rihanna, Katy Perry, Ariana Grande and Alicia Keys, among others. Sporting events include the UFC, the best world-championship boxing, exhibition tennis matches and Las Vegas Aces WNBA team games.

## HIGHLIGHTS

 Michelob ULTRA Arena capacities include:

> **1,456** classroom-style

**1,980** Danquets

**2,747** for receptions

- The center covers 30,218 square feet of space
- 11 meeting rooms ranging from 740 square feet to 2,929 square feet