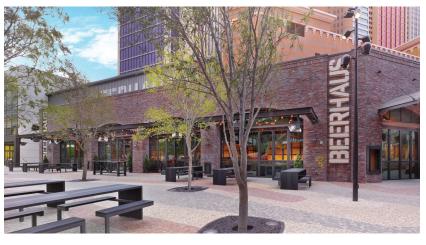

## HIGHLIGHTS

Capacity: 1,655 (indoor restaurants)

BeerHaus: 340

Shake Shack: 215

Nusr-Ft: 400

• Top Round: 75

Loser's: 225

Winners: 400

Dining choices include: Beerhaus, featuring local and regional craft beers, along with rotisserie sandwiches, sausages and snacks; Luke's Lobster's famous Maine-style lobster, crab and shrimp rolls; Tom's Watch Bar's ultimate sports watching experience; and Shake Shack's burgers, hot dogs and frozen custard.